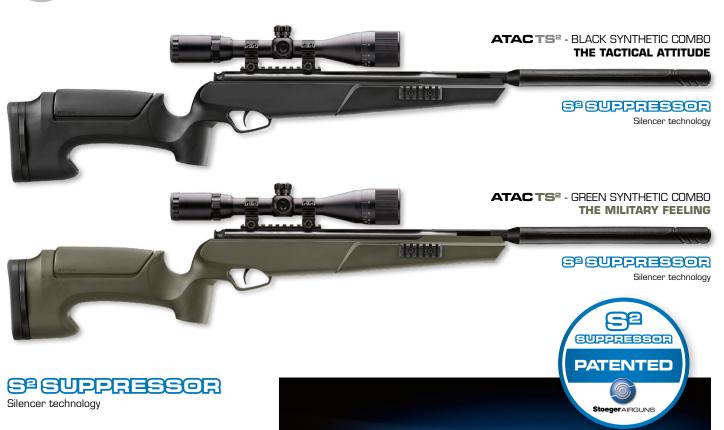

#### THE TACTICAL ATTITUDE

ATAC series are developed by Stoeger in collaboration with law enforcement firearms specialists

Picatinny 3-rails for scope, bipod and accessories / 3-9x40 AO scope / New T2 double stage trigger group

#### THE MILITARY FEELING

ATAC green series developed by Stoeger in collaboration with sniper firearms specialists

Picatinny 3-rails for scope, bipod and accessories / 3-9x40 AO scope / New T2 double stage trigger group