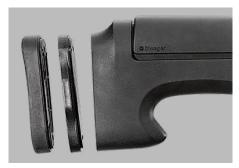

## **ACCESSORIES ATAC TS<sup>2</sup>**

**1** High precision COMBO 3-9X40 AO scope with MIL DOT reticle.

**2** Bi-pod legs for side rail adjustable and foldable

3 Sling - adjustable

**4** But stock spacer; can be add or removed to adjust length of pull (LOP)