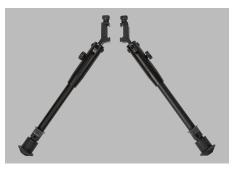

## **ACCESSORIES ATAC TS<sup>2</sup>**

**1** High precision COMBO 3-9X40 AO scope with MIL DOT reticle.

**2** Bi-pod legs for side rail adjustable and foldable

3 Sling - adjustable

**4** But stock spacer; can be add or removed to adjust length of pull (LOP)