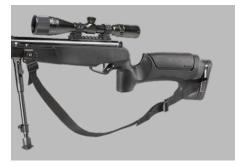

## **ACCESSORIES ATAC TS<sup>2</sup>**

**1** High precision COMBO 3-9X40 AO scope with MIL DOT reticle.

**2** Bi-pod legs for side rail adjustable and foldable

3 Sling - adjustable

**4** But stock spacer; can be add or removed to adjust length of pull (LOP)