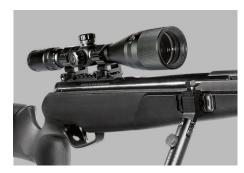

## **ACCESSORIES ATAC TS<sup>2</sup>**

**1** High precision COMBO 3-9X40 AO scope with MIL DOT reticle.

**2** Bi-pod legs for side rail adjustable and foldable

3 Sling - adjustable

**4** But stock spacer; can be add or removed to adjust length of pull (LOP)