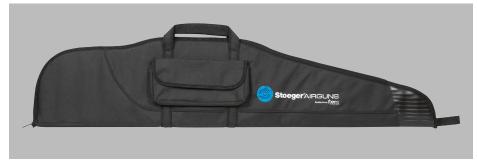

l. 4,5 mm with lead pellet  | 305 m/s |
|                    | _                          | Cal. 5,5 mm with lead pellet  | 240 m/s |





Finish available



# **DUAL STAGE™ QUIETEST TECHNOLOGY**

The innovative Patented S² SUPPRESSOR utilizes the Dual-Stage reduction system. This system combines the functions of an internal air-regulator ring and baffles that work in tandem to reduce noise better than any other air rifle on the market. Assembled on a CNC machined breach for perfect adjustment.





 $305 \, \text{m/s}$ 

## **ACCESSORIES ATAC TS<sup>2</sup>**



**1** High precision COMBO 3-9X40 AO scope with MIL DOT reticle.



**2** Bi-pod legs for side rail adjustable and foldable



3 Sling - adjustable



**4** But stock spacer; can be add or removed to adjust length of pull (LOP)



**5** Soft case SAG 120 XL with side pocket